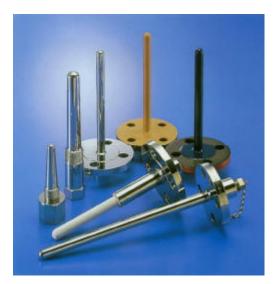

## **THERMOWELLS**

Thermowells come in a large assortment of options, such as:

- •Standard or heavy duty construction
- •Large selection of I.D. bore sizes,
- •With or without lagging extensions,
- •1/2" or 3/4" NPT and other varieties of mounting threads & Flange connections
- At TCL, we can also custom design a thermocouple or temperature sensor to work

with the thermowells you currently use for your application, for more details talk

to a sales representative today.

Common thermowell materials include Brass, Carbon Steel, 304 and 304L Stainless Steel, 316 and 316 L Stainless Steel, Hastelloy B & C, Incoloy 800,

& Inconel 600.